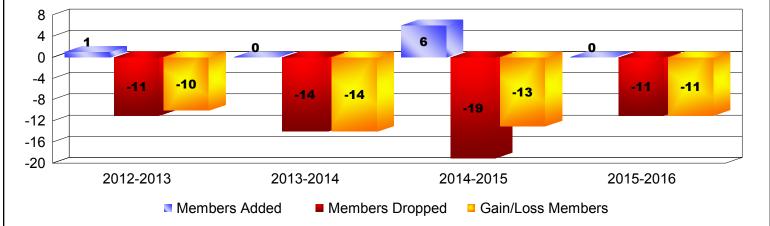

## **Disbanded Districts**

| Year      | New<br>Clubs | Dropped<br>Clubs | Gain/<br>Loss<br>Clubs | New<br>Members | Charter<br>Members | Reinstate<br>Members | Transfer<br>Members | Total<br>Member<br>Added | Total<br>Members<br>Dropped | Gain/<br>Loss<br>Members |
|-----------|--------------|------------------|------------------------|----------------|--------------------|----------------------|---------------------|--------------------------|-----------------------------|--------------------------|
| 2012-2013 | 0            | -2               | -2                     | 1              | 0                  | 0                    | 0                   | 1                        | -11                         | -10                      |
| 2013-2014 | 0            | 0                | 0                      | 0              | 0                  | 0                    | 0                   | 0                        | -14                         | -14                      |
| 2014-2015 | 0            | 0                | 0                      | 0              | 1                  | 1                    | 4                   | 6                        | -19                         | -13                      |
| 2015-2016 | 0            | -4               | -4                     | 0              | 0                  | 0                    | 0                   | 0                        | -11                         | -11                      |
| Average   | 0            | -2               | -2                     | 0              | 0                  | 0                    | 1                   | 2                        | -14                         | -12                      |