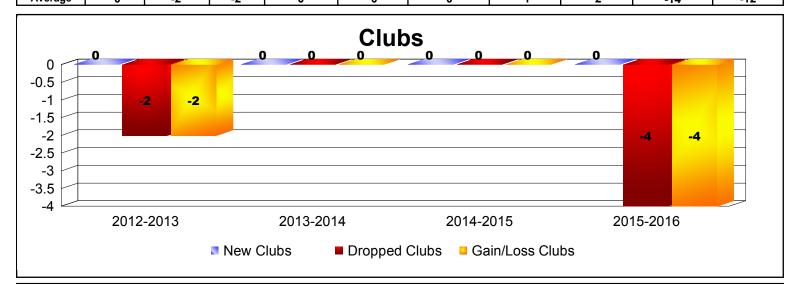

## **Disbanded Districts**

| Year      | New<br>Clubs | Dropped<br>Clubs | Gain/<br>Loss<br>Clubs | New<br>Members | Charter<br>Members | Reinstate<br>Members | Transfer<br>Members | Total<br>Member<br>Added | Total<br>Members<br>Dropped | Gain/<br>Loss<br>Members |
|-----------|--------------|------------------|------------------------|----------------|--------------------|----------------------|---------------------|--------------------------|-----------------------------|--------------------------|
| 2012-2013 | 0            | -2               | -2                     | 1              | 0                  | 0                    | 0                   | 1                        | -11                         | -10                      |
| 2013-2014 | 0            | 0                | 0                      | 0              | 0                  | 0                    | 0                   | 0                        | -14                         | -14                      |
| 2014-2015 | 0            | 0                | 0                      | 0              | 1                  | 1                    | 4                   | 6                        | -19                         | -13                      |
| 2015-2016 | 0            | -4               | -4                     | 0              | 0                  | 0                    | 0                   | 0                        | -11                         | -11                      |
| Average   | 0            | -2               | -2                     | 0              | 0                  | 0                    | 1                   | 2                        | -14                         | -12                      |